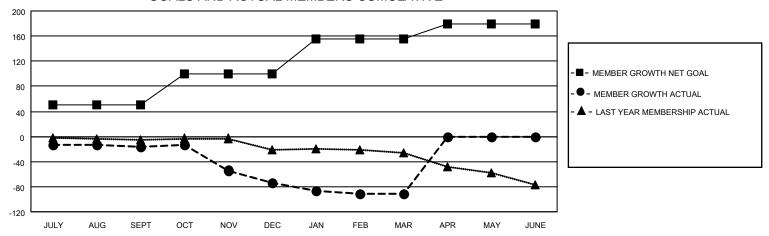

## GOALS AND ACTUAL MEMBERS CUMULATIVE

| DROPPED CLUBS: 1           |     | 20 CLUBS OF 59 ADDED 1 OR MORE | GENDER DISTRIBUTION        |                |     |
|----------------------------|-----|--------------------------------|----------------------------|----------------|-----|
|                            |     | NEW MEMBERS                    | MALE                       | 1,133 (80.53%) |     |
|                            |     |                                | FEMALE                     | 274 (19.47%)   |     |
| DROPPED MEMBERS            |     |                                |                            |                |     |
| DECEASED                   | 30  | CLICK HERE FOR CUMULATIVE      | TOTAL FAMILY UNIT MEMBERS  |                | 156 |
| CLUB CANCELLED 38 OTHER 84 |     | MEMBERSHIP DATA                | FAMILY MEMBERS PAYING HALF |                |     |
|                            |     |                                |                            |                | 79  |
| TOTAL                      | 152 |                                |                            |                |     |

## MONTHLY MEMBERSHIP PROGRESS REPORT

LOCATION ILLINOIS District 1 M Results as of: 3/31/2021

| Clubs         |               |             |               | Members               |                        |                         |                                                    |  |
|---------------|---------------|-------------|---------------|-----------------------|------------------------|-------------------------|----------------------------------------------------|--|
|               | RESULTS FOR   | R 2020-2021 |               | RESULTS FOR 2020-2021 |                        |                         |                                                    |  |
| QUARTER       | NEW CLUB GOAL | NEW CLUBS   | DROPPED CLUBS | QUARTER MEME          | BER GROWTH NET<br>GOAL | MEMBER GROWTH<br>ACTUAL | DROPPED<br>MEMBERS ACTUAL<br>(including transfers) |  |
| JULY/AUG/SEPT | 0             | 0           | 0             | JULY/AUG/SEPT         | 50                     | 21                      | 36                                                 |  |
| OCT/NOV/DEC   | 1             | 0           | 1             | OCT/NOV/DEC           | 50                     | 22                      | 79                                                 |  |
| JAN/FEB/MAR   | 1             | 0           | 0             | JAN/FEB/MAR           | 55                     | 20                      | 37                                                 |  |
| APR/MAY/JUNE  | 0             | 0           | 0             | APR/MAY/JUNE          | 25                     | 0                       | 0                                                  |  |