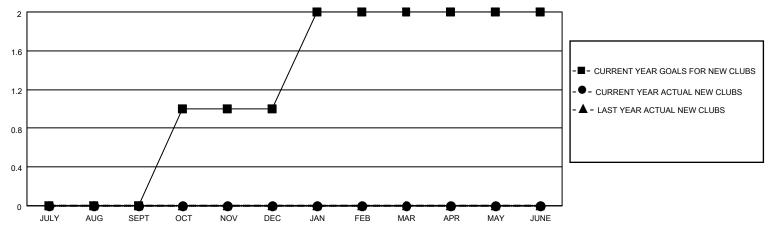

## GOALS AND ACTUAL NEW CLUBS CUMULATIVE

## MONTHLY MEMBERSHIP PROGRESS REPORT

LOCATION ILLINOIS District 1 M Results as of: 3/31/2021

| Clubs         |               |             |               | Members               |                        |                         |                                                    |  |
|---------------|---------------|-------------|---------------|-----------------------|------------------------|-------------------------|----------------------------------------------------|--|
|               | RESULTS FOR   | R 2020-2021 |               | RESULTS FOR 2020-2021 |                        |                         |                                                    |  |
| QUARTER       | NEW CLUB GOAL | NEW CLUBS   | DROPPED CLUBS | QUARTER MEME          | BER GROWTH NET<br>GOAL | MEMBER GROWTH<br>ACTUAL | DROPPED<br>MEMBERS ACTUAL<br>(including transfers) |  |
| JULY/AUG/SEPT | 0             | 0           | 0             | JULY/AUG/SEPT         | 50                     | 21                      | 36                                                 |  |
| OCT/NOV/DEC   | 1             | 0           | 1             | OCT/NOV/DEC           | 50                     | 22                      | 79                                                 |  |
| JAN/FEB/MAR   | 1             | 0           | 0             | JAN/FEB/MAR           | 55                     | 20                      | 37                                                 |  |
| APR/MAY/JUNE  | 0             | 0           | 0             | APR/MAY/JUNE          | 25                     | 0                       | 0                                                  |  |